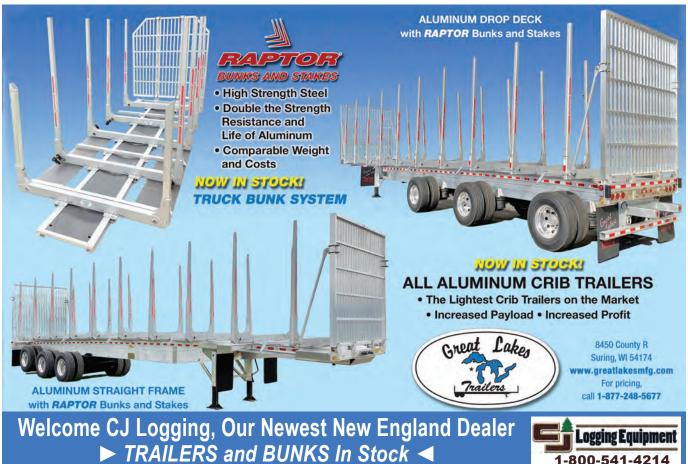

Jamesville, NY · McConnellsville, NY **Wanted** 

## **Hardwood Scrag - All Species**

Diameter 9" min, 20" max/Length 8' min, 22' max

Must be live, sound wood

\*NEW PRICES Delivered to Jamesville

ZONE 1 00-50 mi. \$55/ton ZONE 2 51-85 mi. \$58/ton ZONE 3 86-120 mi. \$61/ton ZONE 4 121+ mi. \$66/ton

Wood into McConnellsville Mill \$50/ton delivered - call before delivery

**Contacts:** Pat Buff .....(315) 391-4333

David Buff.....(315) 706-8688 Tim Henderson...(315) 225-0724

Call Office for Spec Sheet: (315) 492-1786



1-800-541-4214



## wood industries classifieds

Cost of Classified Ads: \$70 per column inch if paid in advance, \$75 per column inch if billed thereafter. Repeating ads are \$65 per column inch if paid in advance, \$70 per column inch if billed thereafter. Firm deadline for ads is the 15th of the month preceding publication. To place an ad call (315) 369-3078; FAX (315) 369-3736.

Please note: The Northern Logger neither endorses nor makes any representation or guarantee as to the quality of goods or the accuracy of claims made by the advertisers appearing in this magazine. Prospective buyers are urged to take normal precautions when conducting business with firms advertising goods and services herein.

## **FOR SALE**

| <b>2008 CAT 535C</b> 6300 Hrs <b>\$74,500</b>             |  |