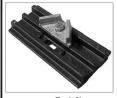

# MONTANA TRACK CLAWS **Incorporated**

**Hundreds** of **Satisfied Customers Coast to Coast** 

Track Claws are reusable, quick connect traction devices that require no welding or cutting.

Their unique "V" design provides penetrating traction while minimizing side slippage for improved safety.

Track Claws can be installed in minutes using only a ratchet and socket. No pad bolts are used in the installation - they bolt through the clean out hole using a special bottom plate (included) and a zinc plated grade 8 bolt.

Durable and reusable, Track Claws are made of higher grade material than

track pads. Then they are heat treated creating a durable product that can be reused many times.

Track Claws are available for all popular styles of track pads including single, double and triple grouser bar styles. For pads without cleanout holes, a template will be provided.

**Montana Track Claws, Inc.** 

1250 Big Bend Rd., Libby MT 59923 www.montanatrackclaws.com

fax: 406-293-2267 mail@montanatrackclaws.com

**D&G Forest Products Ltd** Eagle Lumber Terminal Inc Sykma Expressway Ltd