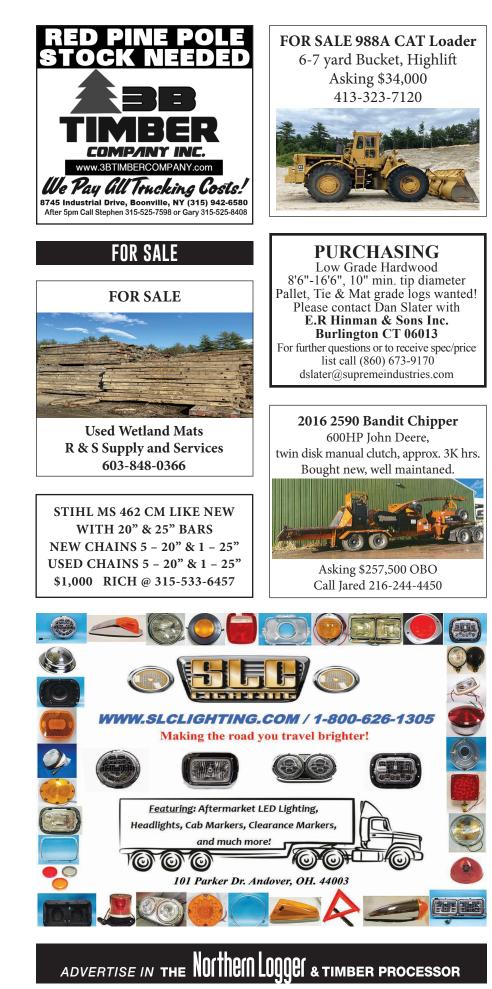

#### **KLEIS EQUIPMENT LLC** 2008 Bandit 1900 Tracked Chipper w/ Loader, 3350 Hours.....\$200,000 2016 Barko 495B, Delimber, Swing Out Bar Saw Slasher 10800 Hours......\$95,000 1994 CAT 518C Cable Skidder, 23.1 Rubber, Chains, 10,000 Hours..... \$59,500 2015 CAT 8WD Forwarder, Tracks on Rear, New Engine, 9500 Hours .....\$199,500 1993 Deere 648E Single Arch Grapple, New Chains Front, Tracks Rear, 12K Hrs. \$36, 500 1994 Deere 648E Single Arch, Winch, 28L 9,000 Hours.....\$115,000 2015 Deere 748L Dual Arch Grapple w/ winch, 7100 Hours.....\$129,000 2016 Deere 648L Dual Arch, Winch, New Tires, 9,000 Hours.....\$119,000 2017 Deere 643L Wheeled Buncher, Center Post Hotsaw, Low 2800 Hours ...... \$153,000 2019 Deere 650K XLT Forestry Dozer, Cab, Screens,Sweeps,Winch,1800 hrs .... \$169,000 Deere 648E Single Arch, New Chains on Front, Tracks on rear.....\$35,000 2019 Deere 650K Forestry Dozer, Enclosed Cab, 500 Hours.... .\$174.000 2020 Deere 700K LPG Forestry Dozer, Cab, Screens, Sweeps, 500 hrs ..... .\$225,000 2013 Ponsse Ergo 8WD 8600 Hours, H7 Head, Excellent Shape.....\$275,000 1998 Prentice 310E Log Loader on Trailer with Circle Saw Slasher.....\$32,500 Prentice 180D Loader, 10K Hours, Pitts Trailer, Joysticks \$29,500 2010 Puma 409 4WD Forwarder, Grapple Saw, 9000 Hours.....\$85,000 2001 Rottne SMW Rapid 8WD Forwarder...\$50,000 2009 Tigercat 620C Dual Arch Skidder, Winch, Tracks on Rear Tires, Chains on Front ..... ....\$85,000 Timberjack 450C Single Arch, Winch, New 23.1 Rubber.....\$29,500 1994 Timberjack 230A 4WD Forwarder, 28L .....\$29,500 Rubber, Cummins......\$45,000

1837 State Route 49, Constantia, NY kleisequipment.com (315) 623-2111

2 Carraro Axles Type 28: 18MFR
w/ 32:1 reduction, parking break, differential lock, C mount <u>\$2900 each</u>
2 Linde HMV Hydraulic Motors 75cc 1 fixed and 1 variable motor. 2 or 3 speed <u>\$2500 each</u>
\*All in excellent condition, used for display at Logging Shows\*
Call Nelson 603-313-3321