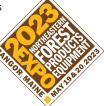

# ARE YOU SERIOUS ABOUT THE FOREST PRODUCTS BUSINESS

The award-winning Loggers' Expo returns to the Cross Insurance Center in Bangor, Maine in 2023! Join thousands of the hardest-working people you'll ever meet to conduct some serious business. The Loggers' Expo is the largest and best exposition of supplies and services, heavy equipment and trucks – for loggers and land clearers, tree care companies and firewood dealers, sawmillers and landowners. If you're serious about the forest products industry this is the show for you. Contact us for information about exhibiting at or attending the 2023 Loggers' Expo: visit **northernlogger.com** email **expo@northernlogger.com** call (**315**) **369-3078** 



NORTHEASTERN FOREST PRODUCTS EQUIPMENT EXPO 🔹 MAY 19-20, 2023 🗢 CROSS INSURANCE CENTER 🔹 BANGOR, MAINE



# wood industries classifieds

Cost of Classified Ads: \$70 per column inch if paid in advance, \$75 per column inch if billed thereafter. Repeating ads are \$65 per column inch if paid in advance, \$70 per column inch if billed thereafter. Firm deadline for ads is the 15th of the month preceding publication. To place an ad call (315) 369-3078; FAX (315) 369-3736.

**Please note**: *The Northern Logger* neither endorses nor makes any representation or guarantee as to the quality of goods or the accuracy of claims made by the advertisers appearing in this magazine. Prospective buyers are urged to take normal precautions when conducting business with firms advertising goods and service