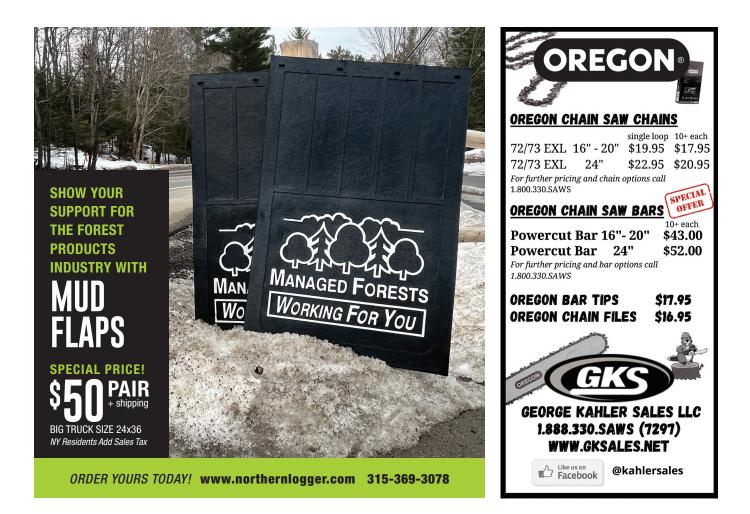

# ARE YOU SERIOUS ABOUT THE FOREST PRODUCTS BUSINESS

The award-winning Loggers' Expo returns to the Cross Insurance Center in Bangor, Maine in 2023! Join thousands of the hardest-working people you'll ever meet to conduct some serious business. The Loggers' Expo is the largest and best exposition of supplies and services, heavy equipment and trucks – for loggers and land clearers, tree care companies and firewood dealers, sawmillers and landowners. If you're serious about the forest products industry this is the show for you. Contact us for information about exhibiting at or attending the 2023 Loggers' Expo: visit **northernlogger.com** email **expo@northernlogger.com** call (**315**) **369-3078** 



NORTHEASTERN FOREST PRODUCTS EQUIPMENT EXPO 🔹 MAY 19-20, 2023 🗢 CROSS INSURANCE CENTER