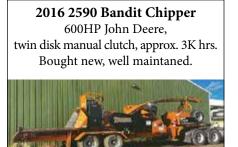

## wood industries classifieds

Cost of Classified Ads: \$70 per column inch if paid in advance, \$75 per column inch if billed thereafter. Repeating ads are \$65 per column inch if paid in advance, \$70 per column inch if billed thereafter. Firm deadline for ads is the 15th of the month preceding publication. To place an ad call (315) 369-3078; FAX (315) 369-3736.

**Please note**: *The Northern Logger* neither endorses nor makes any representation or guarantee as to the quality of goods or the accuracy of claims made by the advertisers appearing in this magazine. Prospective buyers are urged to take normal precautions when conducting business with firms advertising goods and services herein.



Call Jared 216-244-4450

#### FOR SALE



Used Wetland Mats R & S Supply and Services 603-848-0366

## FOR SALE

Forestry Resource 740-541-4405 or 740-201-8228 www.forestryresourceLLC.com Quadco 360 hotsaws starting at \$45K Eco Track 28L tracks used, excellent condition starting \$4,400 per set Timbco 820 NAF Bogeys & planetaries forwarder bunks/ headache racks

Tigercat 718 & 724 D Pumps, cylinders, engines, axles, panels & more John Deere 200 LC salvage complete bottom w/ undercarriage, finals & all!

Timbco, Valmet, Timberpro & Komatsu parts for track cutters in stock today. Finals, undercarriages, pumps, drive motors, cylinders and more!



## FOR SALE

| 2014 Bandit 290 9600 hrs             | \$114,500 |
|--------------------------------------|-----------|
| 2014 CAT 545C 10800 hrs