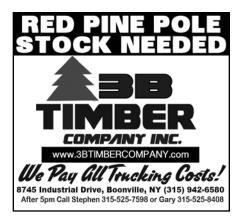

# Got Red Pine?

Now accepting poles in our satellite yard in Bradford, NH!

- Buying in New England, NY, and PA.
- 30 ft –65 ft poles accepted.
- Expedited Pole/Material Payment Processing.
- Prices roadside or delivered.
- Buying all year round!