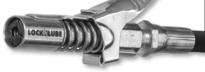

**END GREASING FRUSTRATION** 

## Grease goes in, not on, the machine.

Call us today or order online! 603-795-2298 • www.locknlube.com

2000 Timberjack 608S 22" head, 8.3 Cummins motor Around 9,000k hours Heat and A/C work great Clean & straight machine, runs great Owner Operator \$75,000 obo (203) 470-0726