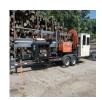

#### 2013 MultiTek 2040 XP2 Firewood Processor

John Deer Diesel 6500 hours, very well maintained All repair & service records in hand One operator owner Turnkey machine; no repairs needed

\$80,000 Serious Inquiries Only, Please 440-943-3313, Leave a Message