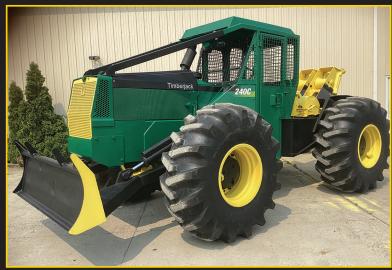

d Furnace From Central Boiler

Maximum Efficiency Extraordinary Performance Classic Edge Titanium HDX Models Call (508) 882-0178

www.crystalrockfarm.com

#### FINGER LAKES FIREWOOD

Buying log length firewood.
Up to \$60+ per ton.
Delivered to our Candor, NY Yard.
Scales, Knuckleboom Loader.
Weekly Payments
(607) 659-7718



Buyers of Slicer & Rotary Veneer, Saw Logs and Standing Timber

Specializing in Walnut & Hard Maple
Buying all grades and species
Paying top Price for Ash logs

Logs scaled and paid on landing

Call for price sheet 315-343-7452

Scott Barnett - 315-436-9636

Chris Burke - 315-868-7438 Charlie Tuff - 315-247-3812

THE NORTHERN LOGGER | AUGUST 2023

### Authorized Distributor for:



# Authorized Barko Dealer For Eastern PA & Surrounding Areas

# GOLDEN RULE EQUIPMENT



1998 240C w/ Dual Eaton winch \$80,000

### We continue to offer quality used parts for all makes

#### **PARTING OUT:**

BARKO: 160A, 160B, 160D, 275B, 350. CAT: 508, 515, 518, 525 525B, 525C, 545, 711. CASE: 300C. **CLARK:** G67, 665D, 666D. **FABTEK**: 153. <u>FRANKLIN:</u> 100, 105, 130, 132, 142, 160B, 170, 405, 462, Q80. HUS-KY: 335. HYDRO-AX: 221, 411, 611E, 711E. IH: S7, S8. SKIDMASTER: SK80. JD: 435, 437C, 440A, 440B, 440C, 540A, 540B, 548D, 548E, 548G, 548GII, 634K, 640, 643D, 648D, 640E, 648E, 648G, 648GII, 648GIII, 648H, 653E, 748E, 748G, 748H, 753J, 843K, 848G. PEERLESS: 2170. PRENTICE: 120, 150, 180, 210B, 210C, 210E, 280, 310E, 325, 384, 410D. <u>TJ:</u> 208, 230, 230D, 240, 240D, 240A, 330, 380, 450, 360, 460, 560, 660, 660D, 608S, 850, 1270 Harvester. TIGERCAT: 610, 630B