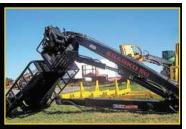

## 2014 Barko 495 ML Log Loader

Mounted on 48' Big John Trailer CSI 264 De-limber and 60" pro PAC slasher. 9990 hrs Well maintained \$120,000 Call (413) 530-2331