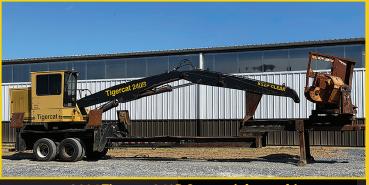

## KLEIS EQUIPMENT LLC

2008 Bandit 1900 Tracked Chipper w/ Loader, 3350 Hours.....\$200,000 2016 Barko 495B, Delimber, Swing Out Bar Saw Slasher 10800 Hours.....\$95,000 1994 CAT 518C Cable Skidder, 23.1 Rubber, New Engine, 9500 Hours .....\$199,500 1993 Deere 648E Single Arch Grapple, New Chains Front, Tracks Rear, 12K Hrs. \$36,500 1994 Deere 648E Single Arch, Winch, 28L 9,000 Hours.....\$115,000 2015 Deere 748L Dual Arch Grapple w/ winch, 7100 Hours.....\$129,000 2016 Deere 648L Dual Arch, Winch, New Tires, 9,000 Hours.....\$119,000 2017 Deere 643L Wheeled Buncher, Center Post Hotsaw, Low 2800 Hours ...... \$153,000 2019 Deere 650K XLT Forestry Dozer, Cab, Screens, Sweeps, Winch, 1800 hrs .... \$169,000 Deere 648E Single Arch, New Chains on Front. Tracks on rear ...... \$35,000 2019 Deere 650K Forestry Dozer, Enclosed Cab, 500 Hours.....\$174,000 2020 Deere 700K LPG Forestry Dozer, Cab, Screens, Sweeps, 500 hrs.....\$225,000 2013 Ponsse Ergo 8WD 8600 Hours, H7 Head, Excellent Shape.....\$275,000 1998 Prentice 310E Log Loader on Trailer with Circle Saw Slasher.....\$32,500 Prentice 180D Loader, 10K Hours, Pitts Trailer, Joysticks \$29,500 **2010 Puma 409** 4WD Forwarder, Grapple Saw, 9000 Hours.....\$85,000 2001 Rottne SMW Rapid 8WD Forwarder...\$50,000 2009 Tigercat 620C Dual Arch Skidder, Winch, Tracks on Rear Tires, Chains on Front......\$85,000 Timberjack 450C Single Arch, Winch, New 23.1 Rubber.....\$29,500 **1994 Timberjack 230A 4WD Forwarder**, 28L Rubber, Cummins......\$45,000