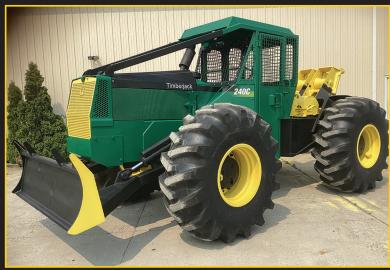

# GOLDEN RULE EQUIPMENT

1998 240C w/ Dual Eaton winch \$80,000

We continue to offer quality used parts for all makes