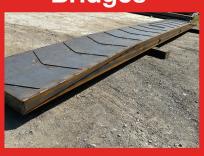

## Portable Logging Bridges

- · 30' and 40' lengths
- Panels are 4' wide
- All steel construction for long lasting life
- Engineer stamped weight certification available!
- Sets in stock and ready!

We are now stocking 30' sets in Bristol, NH

Call for more info! 434-404-1694 www.Mastequipment.com