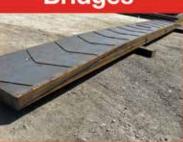

### Portable Logging Bridges

- 30' and 40' lengths
- Panels are 4' wide
- All steel construction for long lasting life
- Engineer stamped weight certification available!
- Sets in stock and ready!

We are now stocking 30' sets in Bristol, NH

Call for more info! 434-404-1694 www.Mastequipment.com