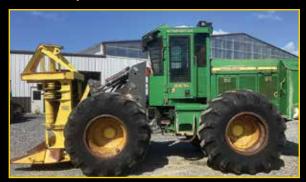

Grapple Rotate motors for Deere Skidders Series G thru H

Quadco 22B Head w/ 360 Rotation off Timbco Also have boom mount for CAT/Timberking Call for Price