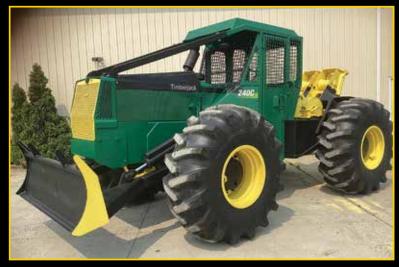

### GOLDEN RULE EQUIPMENT

1998 240C w/ Dual Eaton winch. 5500 hrs.
Never pulled wood 1st 5000 hrs. Very Clean & Straight.
\$69,000