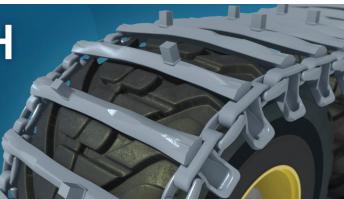

# OFA SISU H

The new OFA SISU H all-round tracks are designed for wheeled harvesters and forwarders under 16 tons

 Part Number
 Tire
 Weight

 O43110000217118
 710/45-26.5 Nokian Forest King F2
 3 494 lbs

Track tensioner OL67799010

Windy Ridge Corporation, Tamworth, NH 603-323-2323

Rotobec

Authorized Barko Dealer For