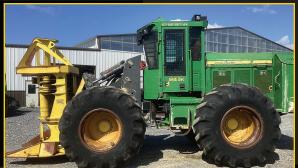

## KLEIS EQUIPMENT LLC

2008 Bandit 1900 Tracked Chipper w/ Loader, 3350 Hours.....\$200,000 2016 Barko 495B, Delimber, Swing Out Bar Saw Slasher 10800 Hours.....\$95,000 1994 CAT 518C Cable Skidder, 23.1 Rubber, Chains, 10,000 Hours..... \$59,500 2015 CAT 8WD Forwarder, Tracks on Rear, New Engine, 9500 Hours .....\$199,500 1993 Deere 648E Single Arch Grapple, New Chains Front, Tracks Rear, 12K Hrs. \$36, 500 1994 Deere 648E Single Arch, Winch, 28L 9,000 Hours.....\$115,000 2015 Deere 748L Dual Arch Grapple w/ winch, 7100 Hours.....\$129,000 2016 Deere 648L Dual Arch, Winch, New Tires, 9,000 Hours.....\$119,000 2017 Deere 643L Wheeled Buncher, Center Post Hotsaw, Low 2800 Hours ........\$153,000 2019 Deere 650K XLT Forestry Dozer,Cab, Screens, Sweeps, Winch, 1800 hrs .... \$169,000 Deere 648E Single Arch, New Chains on Front, Tracks on rear ......\$35,000 2019 Deere 650K Forestry Dozer, Enclosed Cab, 500 Hours...... ...\$174,000 2020 Deere 700K LPG Forestry Dozer, Cab, Screens, Sweeps, 500 hrs.....\$225,000 2013 Ponsse Ergo 8WD 8600 Hours, H7 Head, Excellent Shape ..... \$275,000 1998 Prentice 310E Log Loader on Trailer with Circle Saw Slasher.....\$32,500 Prentice 180D Loader, 10K Hours, Pitts Trailer, Joysticks......\$29,500 2010 Puma 409 4WD Forwarder, Grapple Saw, 9000 Hours.....\$85,000 2001 Rottne SMW Rapid 8WD Forwarder...\$50,000 2009 Tigercat 620C Dual Arch Skidder, Winch, Tracks 23.1 Rubber.....\$29,500 1994 Timberjack 230A 4WD Forwarder, 28L Rubber, Cummins......\$45,000