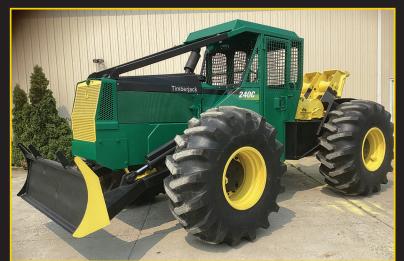

# 1998 240C w/ Dual Eaton winch. 5500 hrs. Never pulled wood 1st 5000 hrs. Very Clean & Straight. \$69,000

We continue to offer quality used parts for all makes