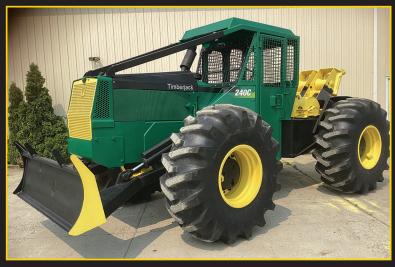

## GOLDEN RULE EQUIPMENT

1998 240C w/ Dual Eaton winch. 5500 hrs. Never pulled wood 1st 5000 hrs. Very Clean & Straight. \$69,000