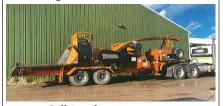

### 30 ft. & 40 ft.

#### 30' & 40' Bridge Specs

- Panels are 4' wide
- Solid Steel, I-Beam Construction
- · C-channel on the outsides and (2) I-Beams in the middle 2 Chain points on each side for easy loading and moving!
- Supports Trucks, Logging Equipment, Excavation Equipment
- Great for Solar Farms, Municipalities, & Utility Companies
- · Use for temporary replacement or permanant bridge
- ENGINEER STAMP CERTIFIED!
- Loading or Delivery available
- Railing available for additional cost