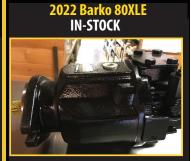

, 643D, 648D, 640E, 648E, 648G, 648GII, 648GIII, 648H, 653E, 748E, 748G, 748H, 753J, 843K, 848G. PEERLESS: 2170. PRENTICE: 120, 150, 180, 210B, 210C, 210E, 280, 310E, 325, 384, 410D. <u>TJ:</u> 208, 230, 230D, 240, 240D, 240A, 330, 380, 450, 360, 460, 560, 660, 660D, 608S, 850, 1270 Harvester. TIGERCAT: 610, 630B. TIMBERK-ING: 540, 722. TIMBERPRO: 725B. TIMBCO: 2518, 425B, 425C, 425D, T435, 445D, 425EXL Bar Saw Head. TREEFARMER: C4, C5C, C5D, C6C, C6D, C7D, C7F. Bell Ultra T & Bell Super T. MORBARK Wolverine. Rolly Processing Head: TJ 762B Head.



#### JD 843K w/ FD55 sawhead \$45,000



Rebuilt Long Blocks for Deere Skidders Tier 2, 3 and 4

OUR MOTTO IS SIMPLE: Treat Others Like We Would Want To Be Treated

Ph: 717-400-7062 • Fax: 717-933-4022 Myerstown, PA • Goldenruleequipment.net





Direct Fit no adaptors or fittings needed Proven Design, sold over 1200 Units Unlike OEM Pump, this is completely rebuildable. The parts are available at most hydraulic distributors



Grapple Rotate motors for Deere Skidders Series G thru H



Quadco 22B Head w/ 360 Rotation off Timbco Also have boom mount for CAT/Timberking Call for Price

#### FOR SALE

#### KLEIS EQUIPMENT LLC

2008 Bandit 1900 Tracked Chipper w/ Loader, 3350 Hours.....\$200,000 2016 Barko 495B, Delimber, Swing Out Bar Saw Slasher 10800 Hours......\$95,000 1994 CAT 518C Cable Skidder, 23.1 Rubber, Chains, 10,000 Hours...... \$59,500 2015 CAT 8WD Forwarder, Tracks on Rear, New Engine, 9500 Hours .....\$199,500 1993 Deere 648E Single Arch Grapple, New Chains Front, Tracks Rear, 12K Hrs. \$36, 500 1994 Deere 648E Single