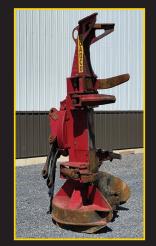

#### PARTING OUT:

BARKO: 160A, 160B, 160D, 275B, 350. <u>CAT:</u> 508, 515, 518, 525, 525B, 525C, 545, 711. CASE: 300C. CLARK: G67, 665D, 666D. FABTEK: 153. FRANKLIN: 100, 105, 130, 132, 142, 160B, 170, 405, 462, Q80. <u>HUS-</u> KY: 335. HYDRO-AX: 221, 411, 611E, 711E. IH: S7, S8. SKIDMASTER: SK80. JD: 435, 437C, 440A, 440B, 440C, 540A, 540B, 548D, 548E, 548G, 548GII, 634K, 640, 643D, 648D, 640E, 648E, 648G, 648GII, 648GIII, 648H, 653E, 748E, 748G, 748H, 753J, 843K, 848G. PEERLESS: 2170. PRENTICE: 120, 150, 180, 210B, 210C, 210E, 280, 310E, 325, 384, 410D. <u>TJ:</u> 208, 230, 230D, 240, 240D, 240A, 330, 380, 450, 360, 460, 560, 660, 660D, 608S, 850, 1270 Harvester. TIGERCAT: 610, 630B. TIMBERK-ING: 540, 722. TIMBERPRO: 725B. TIMBCO: 2518, 425B, 425C, 425D, T435, 445D, 425EXL Bar Saw Head. TREEFARMER: C4, C5C, C5D, C6C, C6D, C7D, C7F. Bell Ultra T & Bell Super T. MORBARK Wolverine. Rolly Processing Head: TJ 762B Head.