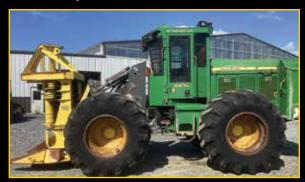

## GOLDEN RULE EQUIPMENT

1998 240C w/ Dual Eaton winch. 5500 hrs.
Never pulled wood 1st 5000 hrs. Very Clean & Straight.
\$59,000