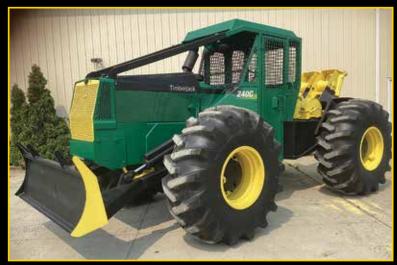

## GOLDEN RULE EQUIPMENT

1998 240C w/ Dual Eaton winch. 5500 hrs.
Never pulled wood 1st 5000 hrs. Very Clean & Straight.
\$59,000