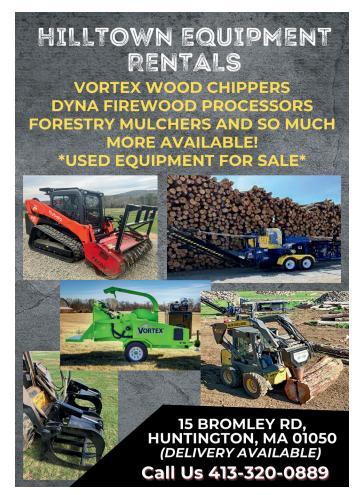

#### FOR SALE

SALES, SERVICE AND PARTS FOR BARKO, BUILTRITE, HOOD, LEMCO AND SERCO LOADERS.

BARKO

We have loaders and grapples on the ground for cash and carry or complete installation.

We also carry Great Lakes Trailers and their Raptor bunk systems

Financing is available for all new loader sales.

www.morindiesel.com | 860-342-2600 | Portland, CT

FOR SALE: Timberking 350 with center point hot saw- cuts great \$25,000

**Timberpro, Komatsu, Valmet, Timbco and John Deere** track Feller buncher parts available. Engines, final drives, drive motors, pumps, booms, cylinders and more!

## Authorized Distributor for:

## Authorized Barko Dealer For Eastern PA & Surrounding Areas

# GOLDEN RULE EQUIPMENT

# NEW BARKO 495RTC IN STOCK! THE ULTIMATE MILL YARD LOADER

We continue to offer quality used parts for all makes

#### PARTING OUT:

BARKO: 160A, 160B, 160D, 275B, 350. CAT: 508, 515, 518, 525, 525B, 525C, 545, 711. CASE: 300C. CLARK: G67, 665D, 666D. FABTEK: 153. FRANKLIN: 100, 105, 130, 132, 142, 160B, 170, 405, 462, Q80. HUS-KY: 335. HYDRO-AX: 221, 411, 611E, 711E. IH: S7, S8. SKIDMASTER: SK80. JD: 435, 437C, 440A, 440B, 440C, 540A, 540B, 548D, 548E, 548G, 548GII, 634K, 640, 643D, 648D, 640E, 648E, 648G, 648GII, 648GIII, 648H, 653E, 748E, 748G, 748H, 753J, 843K, 848G. PEERLESS: 2170. PRENTICE: 120, 150, 180, 210B, 210C, 210E, 280, 310E, 325, 384, 410D. <u>TJ:</u> 208, 230, 230D, 240, 240D, 240A, 330, 380, 450, 360, 460, 560, 660, 660D, 608S, 850, 1270 Harvester. TIGERCAT: 610, 630B. TIMBERK-ING: 540, 722. TIMBERPRO: 725B. TIMBCO: 2518, 425B, 425C, 425D, T435, 445D, 425EXL Bar Saw Head. TREEFARMER: C4, C5C, C5D, C6C, C6D, C7D, C7F. Bell Ultra T & Bell Super T. MORBARK Wolverine. Rolly Processing Head: TJ 762B Head.

JD 843K w/ FD55 sawhead \$39,000

Rebuilt Long Blocks for Deere Skidders Tier 2, 3 and 4

OUR MOTTO IS SIMPLE: Treat Others Like We Would Want To Be Treated

Ph: 717-400-7062 • Fax: 717-933-4022 Myerstown, PA • Goldenruleequipment.net