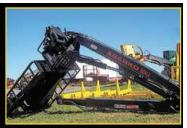

Grapple Rotate motors for Deere Skidders Series G thru H

Quadco 22B Head w/ 360 Rotation off Timbco Also have boom mount for CAT/Timberking \$25,000

Industrial Firewood Sawmill
Cummings Diesel
60" Circular Saw
20' Wide Deck
1-30' & 2-20' Conveyors