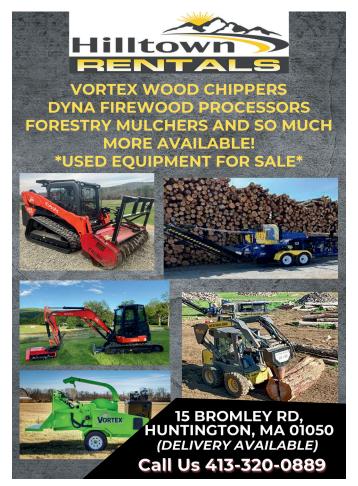

pple forks \*2 buckets \*7,750 hours
- \*New short block & starter
- \*In-block heater
- \*Rebuilt water pump and steering cylinders
- \*500 hrs on hydraulic pump \*Complete paint job (in & out)
- \*Tight and dry
- \*Garage kept, exceptional condition

Kline Logging (267)374-0880 Quakertown, PA

> 2- Firestone Tires on John Deere rims 67X34.00X25 super flotation logger Call: 860-614-7948

ADVERTISE IN

# For Sale

2014 Deere 648H Grapple Skidder w/ winch. Like new single diamond ice chains. Firestone tires, front @ 60% rear @ 90% 6825 hours- on job daily. Great condition Asking \$125,000

Call for pictures & details 315-576-9544



Please notify us at The Northern Logger when your address

changes. Call (315) 369-3078 or email your address change to Marissa at marissa@northernlogger.com.





SALES, SERVICE AND PARTS FOR BARKO, BUILTRITE, HOOD, LEMCO AND SERCO LOADERS.









We have loaders and grapples on the ground for cash and carry or complete installation.



We also carry Great Lakes Trailers and their Raptor bunk systems

Financing is available for all new loader sales.

www.morindiesel.com | 860-342-2600 | Portland, CT







### FINGER LAKES FIREWOOD

Buying log length firewood. Up to \$60+ per ton.
Delivered to our Candor, NY Yard. Scales, Knuckleboom Loader. Weekly Payments (607) 659-7718



# **EXCLUSIVELY BUYING YEAR ROUND**

# Black Locust

**LOGS & LUMBER** 

Buying Logs in NY, PA and Beyond Buying 5/4 and 8/4 Lumber **Paying Maple Prices** 

8-16' Lengths

Sales@KingdomForestryProducts.com Cell: 315 - 350 - 4948

Kingdom Forestry Products

# FEED THE BEAS