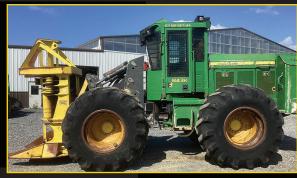

#### **FOR SALE**

John Deere 540 Turbo
Cable Skidder
Well maintained
Running machine
One set of Chains
Located in Northeast PA
\$34,900

570-877-9183